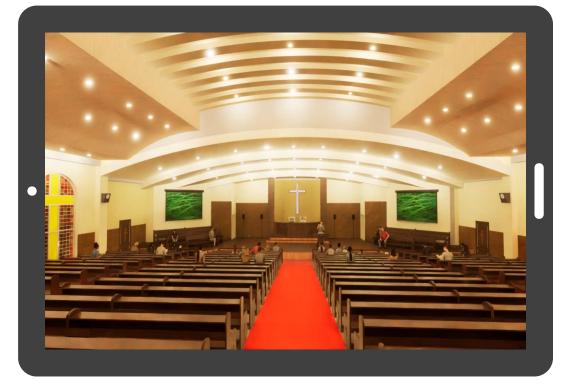

# **Church at Kohima**

The Church is a modern architectural marvel designed to accommodate 1,200 people. It features a bell tower and a spacious layout, with key areas including Chapel Hall, Preparation room, Sound Booth, and toilets on the Fourth Floor. The Third Floor offers a versatile Multi-Purpose Hall, Kitchen, Store room, Green Room, and additional facilities. The Second floor houses fifteen Sunday school classrooms with convenient toilets. The Building also includes parking for 100 cars across the ground and first floors, and a centralized AC system for year-round comfort.