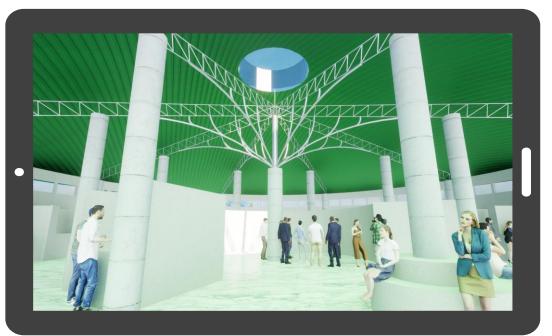

# Naga Organic Pavilion at NER Agri Expo Complex

This 9989.54 sq ft pavilion showcases modern architecture with its striking structural glazing entrance and elegant design. Inside guests are welcomed by a reception area, 47 stalls for diverse purposes, and five conveniently located restrooms. The pavilion's standout feature is its conical roof, blending beauty and functionality while providing shelter and enhancing the interior's grandeur.

**Total Square feet: 9989.54** 

**Price:** ₹ 3.29 Crores

THANK YOU

Thank you for exploring the W&N Designs portfolio. We take pride in our craftmanship and the relationships we've built, and we look forward to the opportunity to bring your vision to life with the same dedication and excellence.