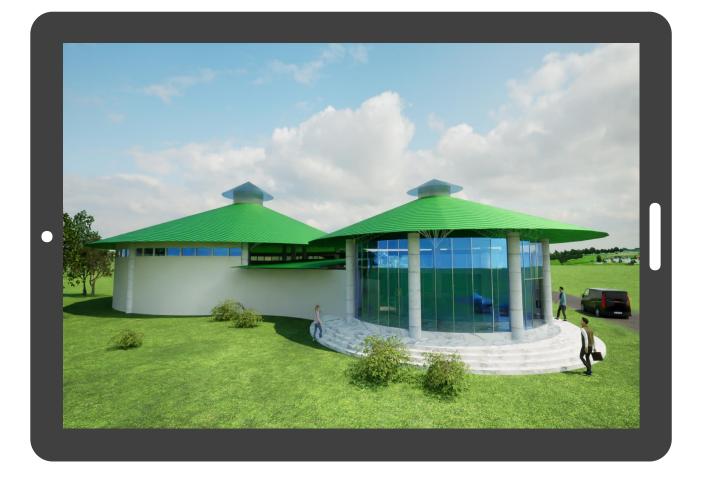

# Naga Organic Pavilion at NER Agri Expo Complex

This 9989.54 sq ft pavilion showcases modern architecture with its striking structural glazing entrance and elegant design. Inside guests are welcomed by a reception area, 47 stalls for diverse purposes, and five conveniently located restrooms. The pavilion's standout feature is its conical roof, blending beauty and functionality while providing shelter and enhancing the interior's grandeur.

**Total Square feet: 9989.54** 

**Price:** ₹ 3.29 Crores

THANK YOU

Thank you for exploring the W&N Designs portfolio. We take pride in our craftmanship and the relationships we've built, and we look forward to the opportunity to bring your vision to life with the same dedication and excellence.