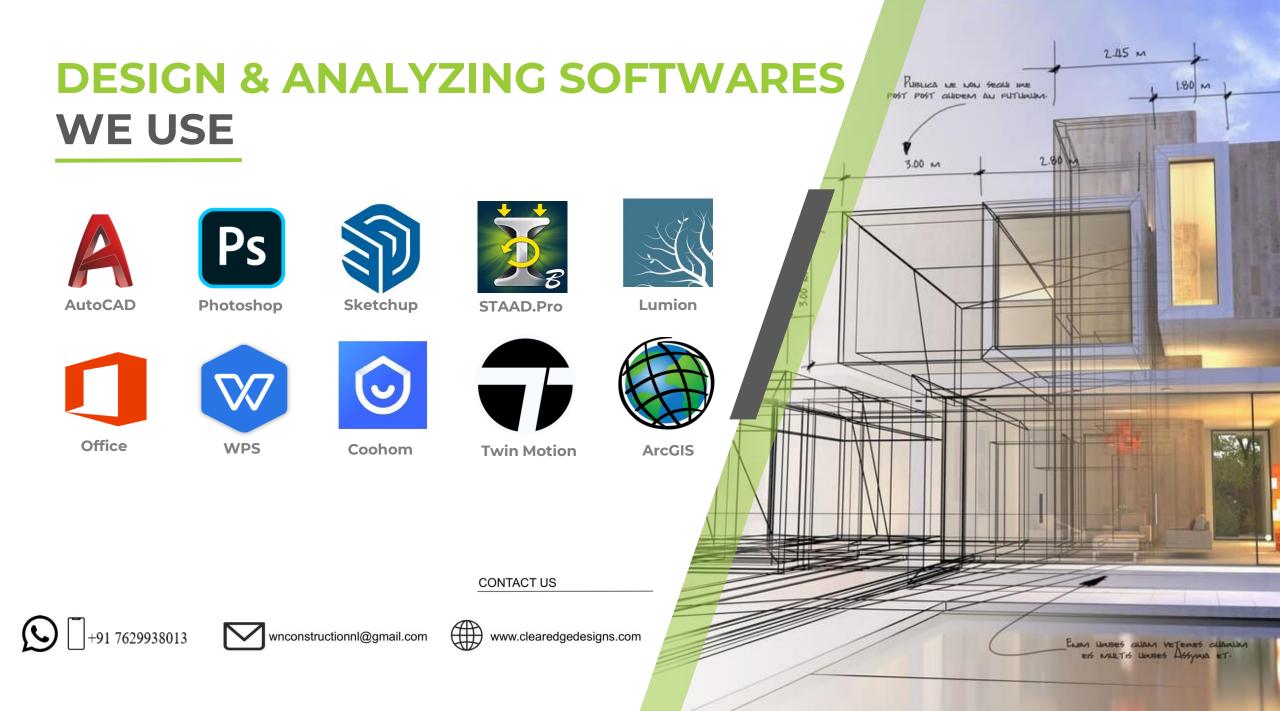

partner committed to integrity and excellence, contact us today to bring your vision to life.





## **OUR SERVICES**

W&N Designs is a consultancy and construction firm which specializes in

- Construction Consultant Architectural Designs Interior Designs Electrical & Plumbing Works Construction Management
- Renovation Services Landscaping Services

W&N Design Studio is located on the 4th Floor of Providence Abode , 4th Mile , Diphupar, under Chumoukedima District.

W&N Design Studio operates under the umbrella of W&N Construction, Class-1 Contractor, NCSU



## **OUR EDUCATION**

- Bachelor of Engineering (Civil Engineering)
- Bachelor of Architecture
- Bachelor of Technology (Civil Engineering)
- Master of Technology (Structural Engineering)
- Master of Planning (Urban and Regional)



## OUR PROJECT SHOWCASE

#### 01



**Church at Kohima** 

#### 02



**Hotel at Manipur** 

#### 03



**WRD Project at Kohima** 

#### 04



Naga Organic Pavilion at Dimapur

01

# **Church at Kohima**

The Church is a modern architectural marvel designed to accommodate 1,200 people. It features a bell tower and a spacious layout, with key areas including Chapel Hall, Preparation room, Sound Booth, and toilets on the Fourth Floor. The Third Floor offers a versatile Multi-Purpose Hall, Kitchen, Store room, Green Room, and additional facilities. The Second floor houses fifteen Sunday school classrooms with convenient toilets. The Building also includes parking for 100 cars across the ground and first floors, and a centralized AC system for year-round comfort.

Total Square feet: 52216.08