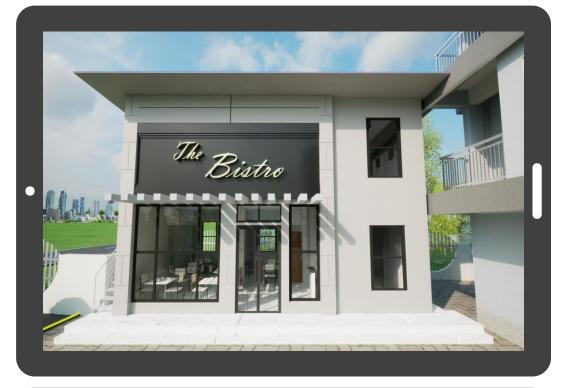

*Church at Kohima** 

#### 02



**Hotel at Manipur** 

#### 03



**WRD Project at Kohima** 

#### 04



Naga Organic Pavilion at Dimapur

01

# **Church at Kohima**

The Church is a modern architectural marvel designed to accommodate 1,200 people. It features a bell tower and a spacious layout, with key areas including Chapel Hall, Preparation room, Sound Booth, and toilets on the Fourth Floor. The Third Floor offers a versatile Multi-Purpose Hall, Kitchen, Store room, Green Room, and additional facilities. The Second floor houses fifteen Sunday school classrooms with convenient toilets. The Building also includes parking for 100 cars across the ground and first floors, and a centralized AC system for year-round comfort.

Total Square feet: 52216.08

Price: ₹ 13.50 Crores































04

# Naga Organic Pavilion at NER Agri Expo Complex

This 9989.54 sq ft pavilion showcases modern architecture with its striking structural glazing entrance and elegant design. Inside guests are welcomed by a reception area, 47 stalls for diverse purposes, and five conveniently located restrooms. The pavilion's standout feature is its conical roof, blending beauty and functionality while providing shelter and enhancing the interior's grandeur.

**Total Square feet: 9989.54** 

**Price:** ₹ 3.29 Crores









THANK YOU

Thank you for exploring the W&N Designs portfolio. We take pride in our craftmanship and the relationships we've built, and we look forward to the opportunity to bring your vision to life with the same dedication and excellence.