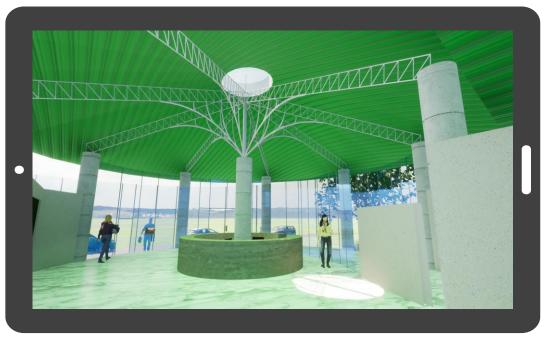

# Naga Organic Pavilion at NER Agri Expo Complex

This 9989.54 sq ft pavilion showcases modern architecture with its striking structural glazing entrance and elegant design. Inside guests are welcomed by a reception area, 47 stalls for diverse purposes, and five conveniently located restrooms. The pavilion's standout feature is its conical roof, blending beauty and functionality while providing shelter and enhancing the interior's grandeur.

**Total Square feet: 9989.54** 

**Price:** ₹ 3.29 Crores

THANK YOU

Thank you for exploring the W&N Designs portfolio. We take pride in our craftmanship and the relationships we've built, and we look forward to the opportunity to bring your vision to life with the same dedication and excellence.