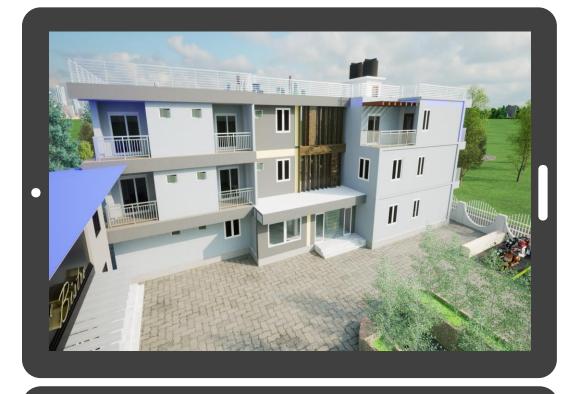

**Church at Kohima** 

#### 02



**Hotel at Manipur** 

#### 03



**WRD Project at Kohima** 

#### 04



Naga Organic Pavilion at Dimapur

01

# **Church at Kohima**

The Church is a modern architectural marvel designed to accommodate 1,200 people. It features a bell tower and a spacious layout, with key areas including Chapel Hall, Preparation room, Sound Booth, and toilets on the Fourth Floor. The Third Floor offers a versatile Multi-Purpose Hall, Kitchen, Store room, Green Room, and additional facilities. The Second floor houses fifteen Sunday school classrooms with convenient toilets. The Building also includes parking for 100 cars across the ground and first floors, and a centralized AC system for year-round comfort.

Total Square feet: 52216.08

Price: ₹ 13.50 Crores































04

# Naga Organic Pavilion at NER Agri Expo Complex

This 9989.54 sq ft pavilion showcases modern architecture with its striking structural glazing entrance and elegant design. Inside guests are welcomed by a reception area, 47 stalls for diverse purposes, and five conveniently located restrooms. The pavilion's standout feature is its conical roof, blending beauty and functionality while providing shelter and enhancing the interior's grandeur.

**Total Square feet: 9989.54** 

**Price:** ₹ 3.29 Crores









THANK YOU

Thank you for exploring the W&N Designs portfolio. We take pride in our craftmanship and the relationships we've built, and we look forward to the opportunity to bring your vision to life with the same dedication and excellence.