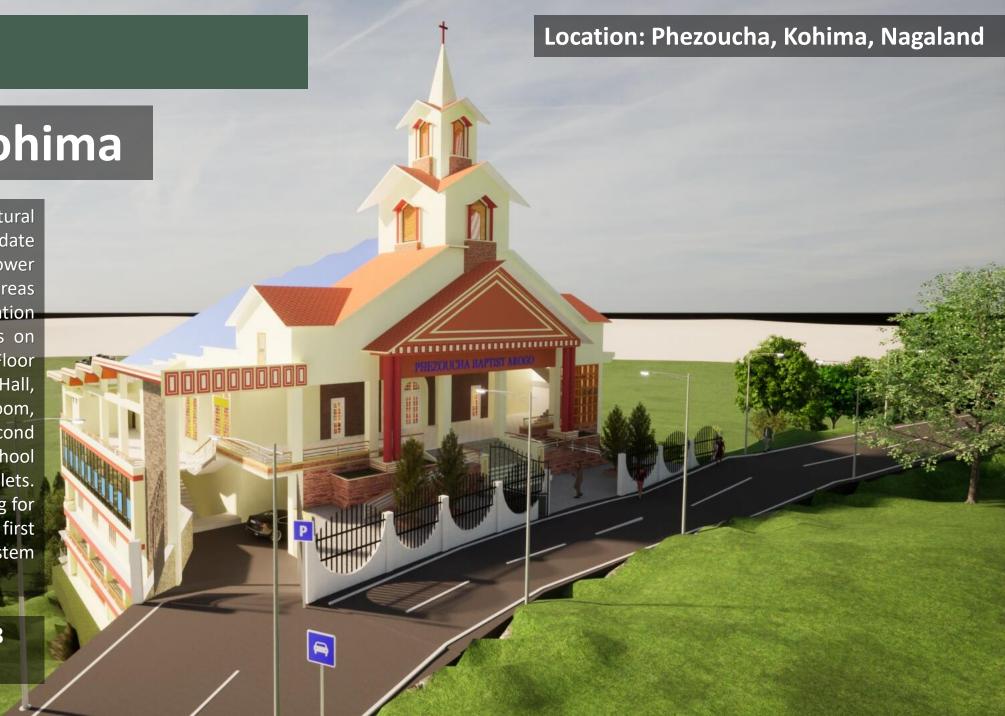

#### 01

**Church at Kohima** 

# **Church at Kohima**

The Church is a modern architectural marvel designed to accommodate 1,200 people. It features a bell tower and a spacious layout, with key areas including Chapel Hall, Preparation room, Sound Booth, and toilets on the Fourth Floor. The Third Floor offers a versatile Multi-Purpose Hall, Kitchen, Store room, Green Room, and additional facilities. The Second floor houses fifteen Sunday school classrooms with convenient toilets. The Building also includes parking for 100 cars across the ground and first floors, and a centralized AC system for year-round comfort.

Total Square feet: 52216.08

Price: ₹ 13.50 Crores

04