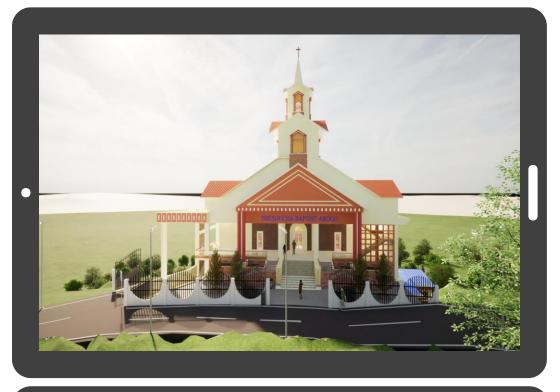

#### 01

**Church at Kohima** 

# **Church at Kohima**

The Church is a modern architectural marvel designed to accommodate 1,200 people. It features a bell tower and a spacious layout, with key areas including Chapel Hall, Preparation room, Sound Booth, and toilets on the Fourth Floor. The Third Floor offers a versatile Multi-Purpose Hall, Kitchen, Store room, Green Room, and additional facilities. The Second floor houses fifteen Sunday school classrooms with convenient toilets. The Building also includes parking for 100 cars across the ground and first floors, and a centralized AC system for year-round comfort.