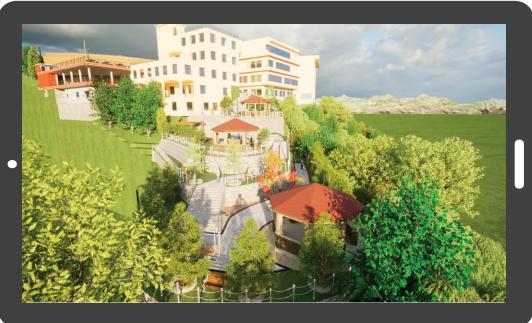

# **Church at Kohima**

The Church is a modern architectural marvel designed to accommodate 1,200 people. It features a bell tower and a spacious layout, with key areas including Chapel Hall, Preparation room, Sound Booth, and toilets on the Fourth Floor. The Third Floor offers a versatile Multi-Purpose Hall, Kitchen, Store room, Green Room, and additional facilities. The Second floor houses fifteen Sunday school classrooms with convenient toilets. The Building also includes parking for 100 cars across the ground and first floors, and a centralized AC system for year-round comfort.

Total Square feet: 52216.08

Price: ₹ 13.50 Crores

04