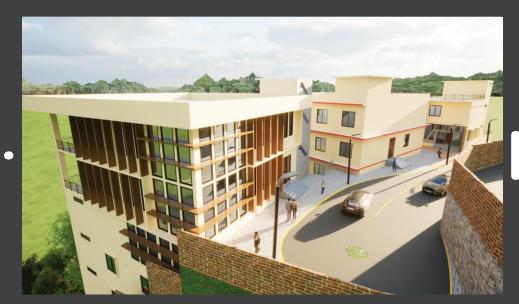

# **Church at Kohima**

The Church is a modern architectural marvel designed to accommodate 1,200 people. It features a bell tower and a spacious layout, with key areas including Chapel Hall, Preparation room, Sound Booth, and toilets on the Fourth Floor. The Third Floor offers a versatile Multi-Purpose Hall, Kitchen, Store room, Green Room, and additional facilities. The Second floor houses fifteen Sunday school classrooms with convenient toilets. The Building also includes parking for 100 cars across the ground and first floors, and a centralized AC system for year-round comfort.

Total Square feet: 52216.08

Price: ₹ 13.50 Crores

04