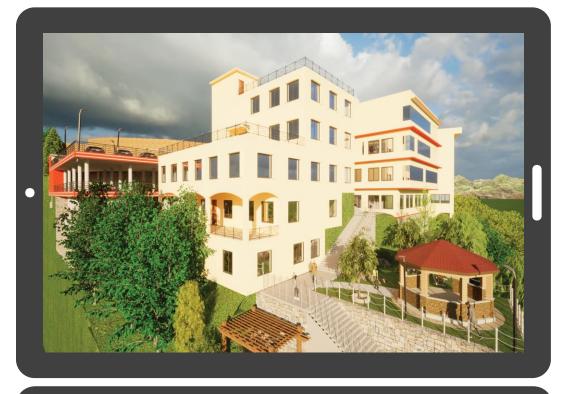

at Kohima** 

#### 02



**Hotel at Manipur** 

#### 03



**WRD Project at Kohima** 

#### 04



Naga Organic Pavilion at Dimapur

01

# **Church at Kohima**

The Church is a modern architectural marvel designed to accommodate 1,200 people. It features a bell tower and a spacious layout, with key areas including Chapel Hall, Preparation room, Sound Booth, and toilets on the Fourth Floor. The Third Floor offers a versatile Multi-Purpose Hall, Kitchen, Store room, Green Room, and additional facilities. The Second floor houses fifteen Sunday school classrooms with convenient toilets. The Building also includes parking for 100 cars across the ground and first floors, and a centralized AC system for year-round comfort.

Total Square feet: 52216.08

Price: ₹ 13.50 Crores































04

# Naga Organic Pavilion at NER Agri Expo Complex

This 9989.54 sq ft pavilion showcases modern architecture with its striking structural glazing entrance and elegant design. Inside guests are welcomed by a reception area, 47 stalls for diverse purposes, and five conveniently located restrooms. The pavilion's standout feature is its conical roof, blending beauty and functionality while providing shelter and enhancing the interior's grandeur.

**Total Square feet: 9989.54** 

**Price:** ₹ 3.29 Crores









THANK YOU

Thank you for exploring the W&N Designs portfolio. We take pride in our craftmanship and the relationships we've built, and we look forward to the opportunity to bring your vision to life with the same dedication and excellence.