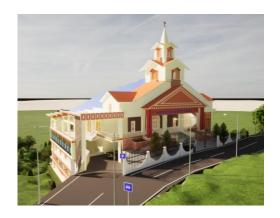

# **Church at Kohima**

The Church is a modern architectural marvel designed to accommodate 1,200 people. It features a bell tower and a spacious layout, with key areas including Chapel Hall, Preparation room, Sound Booth, and toilets on the Fourth Floor. The Third Floor offers a versatile Multi-Purpose Hall, Kitchen, Store room, Green Room, and additional facilities. The Second floor houses fifteen Sunday school classrooms with convenient toilets. The Building also includes parking for 100 cars across the ground and first floors, and a centralized AC system for year-round comfort.

Total Square feet: 52216.08

Price: ₹ 13.50 Crores

04