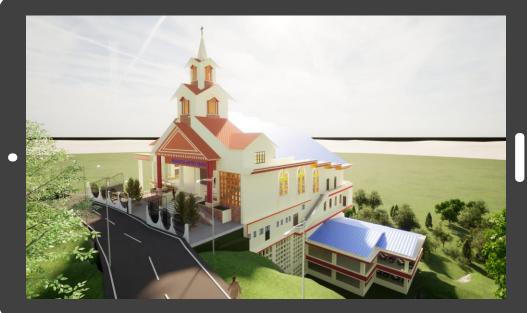

# **Church at Kohima**

The Church is a modern architectural marvel designed to accommodate 1,200 people. It features a bell tower and a spacious layout, with key areas including Chapel Hall, Preparation room, Sound Booth, and toilets on the Fourth Floor. The Third Floor offers a versatile Multi-Purpose Hall, Kitchen, Store room, Green Room, and additional facilities. The Second floor houses fifteen Sunday school classrooms with convenient toilets. The Building also includes parking for 100 cars across the ground and first floors, and a centralized AC system for year-round comfort.