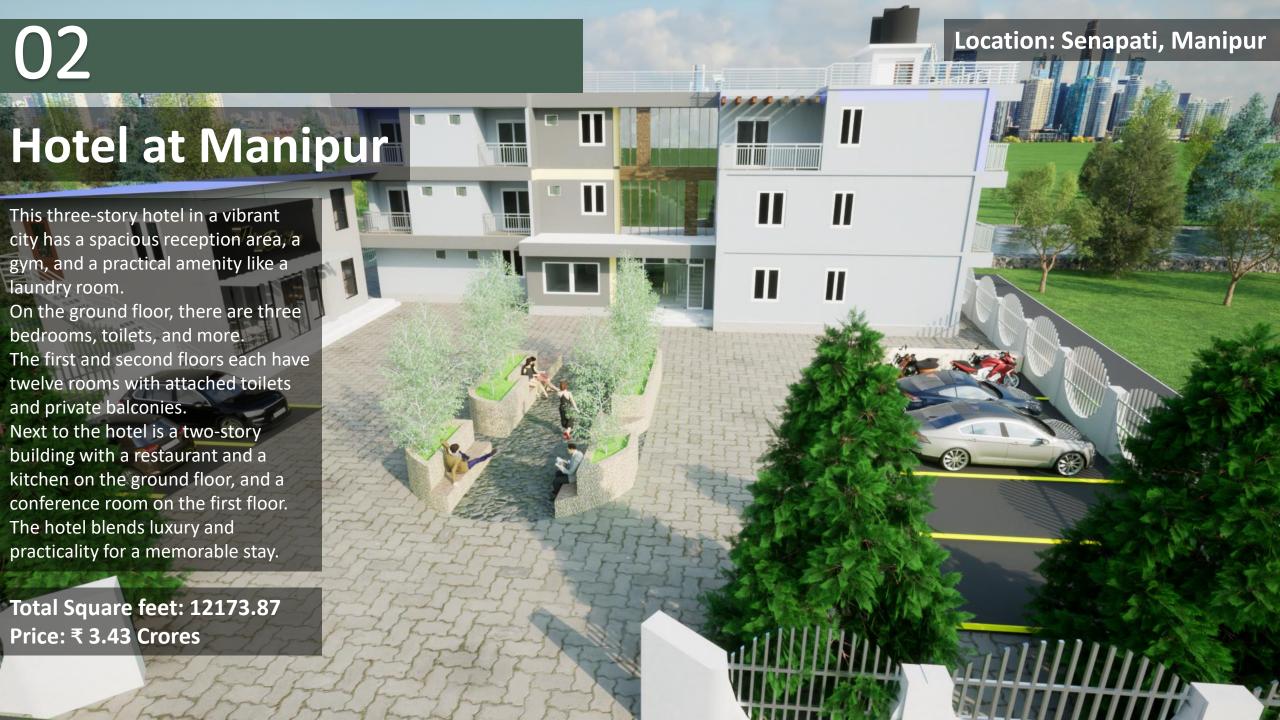

**Church at Kohima** 

#### 02



**Hotel at Manipur** 

#### 03



**WRD Project at Kohima** 

#### 04



Naga Organic Pavilion at Dimapur

01

# **Church at Kohima**

The Church is a modern architectural marvel designed to accommodate 1,200 people. It features a bell tower and a spacious layout, with key areas including Chapel Hall, Preparation room, Sound Booth, and toilets on the Fourth Floor. The Third Floor offers a versatile Multi-Purpose Hall, Kitchen, Store room, Green Room, and additional facilities. The Second floor houses fifteen Sunday school classrooms with convenient toilets. The Building also includes parking for 100 cars across the ground and first floors, and a centralized AC system for year-round comfort.

Total Square feet: 52216.08

Price: ₹ 13.50 Crores































04

# Naga Organic Pavilion at NER Agri Expo Complex

This 9989.54 sq ft pavilion showcases modern architecture with its striking structural glazing entrance and elegant design. Inside guests are welcomed by a reception area, 47 stalls for diverse purposes, and five conveniently located restrooms. The pavilion's standout feature is its conical roof, blending beauty and functionality while providing shelter and enhancing the interior's grandeur.

**Total Square feet: 9989.54** 

**Price:** ₹ 3.29 Crores









THANK YOU

Thank you for exploring the W&N Designs portfolio. We take pride in our craftmanship and the relationships we've built, and we look forward to the opportunity to bring your vision to life with the same dedication and excellence.