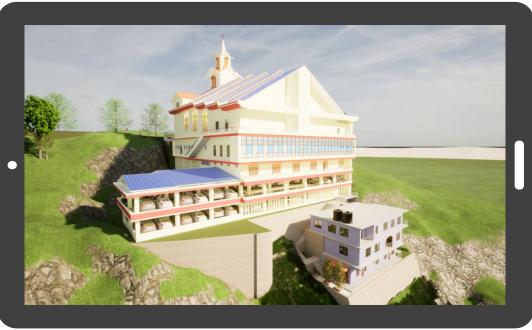

# **Church at Kohima**

The Church is a modern architectural marvel designed to accommodate 1,200 people. It features a bell tower and a spacious layout, with key areas including Chapel Hall, Preparation room, Sound Booth, and toilets on the Fourth Floor. The Third Floor offers a versatile Multi-Purpose Hall, Kitchen, Store room, Green Room, and additional facilities. The Second floor houses fifteen Sunday school classrooms with convenient toilets. The Building also includes parking for 100 cars across the ground and first floors, and a centralized AC system for year-round comfort.

Total Square feet: 52216.08

Price: ₹ 13.50 Crores

04