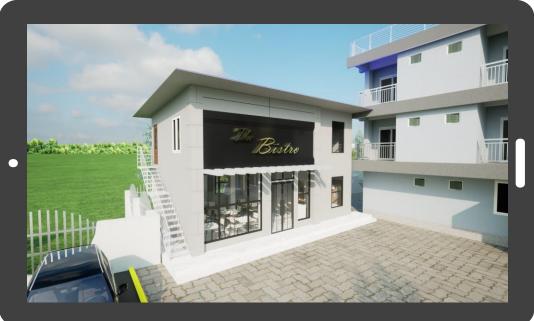

rch at Kohima** 

#### 02



**Hotel at Manipur** 

#### 03



**WRD Project at Kohima** 

#### 04



Naga Organic Pavilion at Dimapur

01

# **Church at Kohima**

The Church is a modern architectural marvel designed to accommodate 1,200 people. It features a bell tower and a spacious layout, with key areas including Chapel Hall, Preparation room, Sound Booth, and toilets on the Fourth Floor. The Third Floor offers a versatile Multi-Purpose Hall, Kitchen, Store room, Green Room, and additional facilities. The Second floor houses fifteen Sunday school classrooms with convenient toilets. The Building also includes parking for 100 cars across the ground and first floors, and a centralized AC system for year-round comfort.

Total Square feet: 52216.08

Price: ₹ 13.50 Crores































04

# Naga Organic Pavilion at NER Agri Expo Complex

This 9989.54 sq ft pavilion showcases modern architecture with its striking structural glazing entrance and elegant design. Inside guests are welcomed by a reception area, 47 stalls for diverse purposes, and five conveniently located restrooms. The pavilion's standout feature is its conical roof, blending beauty and functionality while providing shelter and enhancing the interior's grandeur.

**Total Square feet: 9989.54** 

**Price:** ₹ 3.29 Crores









THANK YOU

Thank you for exploring the W&N Designs portfolio. We take pride in our craftmanship and the relationships we've built, and we look forward to the opportunity to bring your vision to life with the same dedication and excellence.