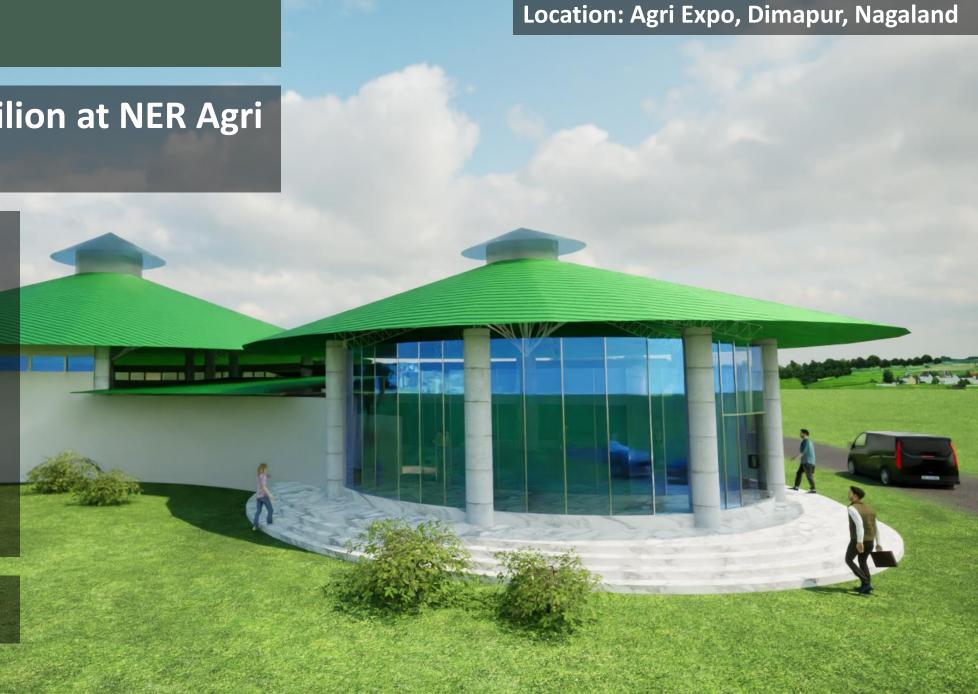

# Naga Organic Pavilion at NER Agri Expo Complex

This 9989.54 sq ft pavilion showcases modern architecture with its striking structural glazing entrance and elegant design. Inside guests are welcomed by a reception area, 47 stalls for diverse purposes, and five conveniently located restrooms. The pavilion's standout feature is its conical roof, blending beauty and functionality while providing shelter and enhancing the interior's grandeur.

**Total Square feet: 9989.54** 

**Price:** ₹ 3.29 Crores

THANK YOU

Thank you for exploring the W&N Designs portfolio. We take pride in our craftmanship and the relationships we've built, and we look forward to the opportunity to bring your vision to life with the same dedication and excellence.