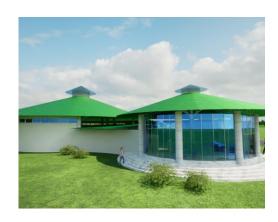

# Naga Organic Pavilion at NER Agri Expo Complex

This 9989.54 sq ft pavilion showcases modern architecture with its striking structural glazing entrance and elegant design. Inside guests are welcomed by a reception area, 47 stalls for diverse purposes, and five conveniently located restrooms. The pavilion's standout feature is its conical roof, blending beauty and functionality while providing shelter and enhancing the interior's grandeur.

**Total Square feet: 9989.54** 

**Price:** ₹ 3.29 Crores

THANK YOU

Thank you for exploring the W&N Designs portfolio. We take pride in our craftmanship and the relationships we've built, and we look forward to the opportunity to bring your vision to life with the same dedication and excellence.