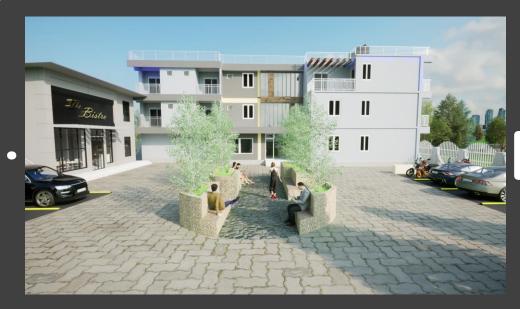

hurch at Kohima** 

#### 02



**Hotel at Manipur** 

#### 03



**WRD Project at Kohima** 

#### 04



Naga Organic Pavilion at Dimapur

01

# **Church at Kohima**

The Church is a modern architectural marvel designed to accommodate 1,200 people. It features a bell tower and a spacious layout, with key areas including Chapel Hall, Preparation room, Sound Booth, and toilets on the Fourth Floor. The Third Floor offers a versatile Multi-Purpose Hall, Kitchen, Store room, Green Room, and additional facilities. The Second floor houses fifteen Sunday school classrooms with convenient toilets. The Building also includes parking for 100 cars across the ground and first floors, and a centralized AC system for year-round comfort.

Total Square feet: 52216.08

Price: ₹ 13.50 Crores































04

# Naga Organic Pavilion at NER Agri Expo Complex

This 9989.54 sq ft pavilion showcases modern architecture with its striking structural glazing entrance and elegant design. Inside guests are welcomed by a reception area, 47 stalls for diverse purposes, and five conveniently located restrooms. The pavilion's standout feature is its conical roof, blending beauty and functionality while providing shelter and enhancing the interior's grandeur.

**Total Square feet: 9989.54** 

**Price:** ₹ 3.29 Crores









THANK YOU

Thank you for exploring the W&N Designs portfolio. We take pride in our craftmanship and the relationships we've built, and we look forward to the opportunity to bring your vision to life with the same dedication and excellence.