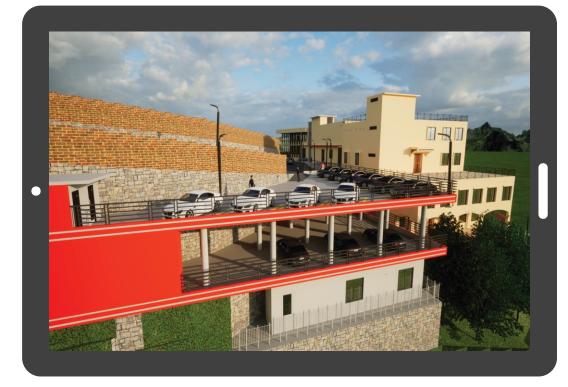

# **Church at Kohima**

The Church is a modern architectural marvel designed to accommodate 1,200 people. It features a bell tower and a spacious layout, with key areas including Chapel Hall, Preparation room, Sound Booth, and toilets on the Fourth Floor. The Third Floor offers a versatile Multi-Purpose Hall, Kitchen, Store room, Green Room, and additional facilities. The Second floor houses fifteen Sunday school classrooms with convenient toilets. The Building also includes parking for 100 cars across the ground and first floors, and a centralized AC system for year-round comfort.

Total Square feet: 52216.08

Price: ₹ 13.50 Crores

04