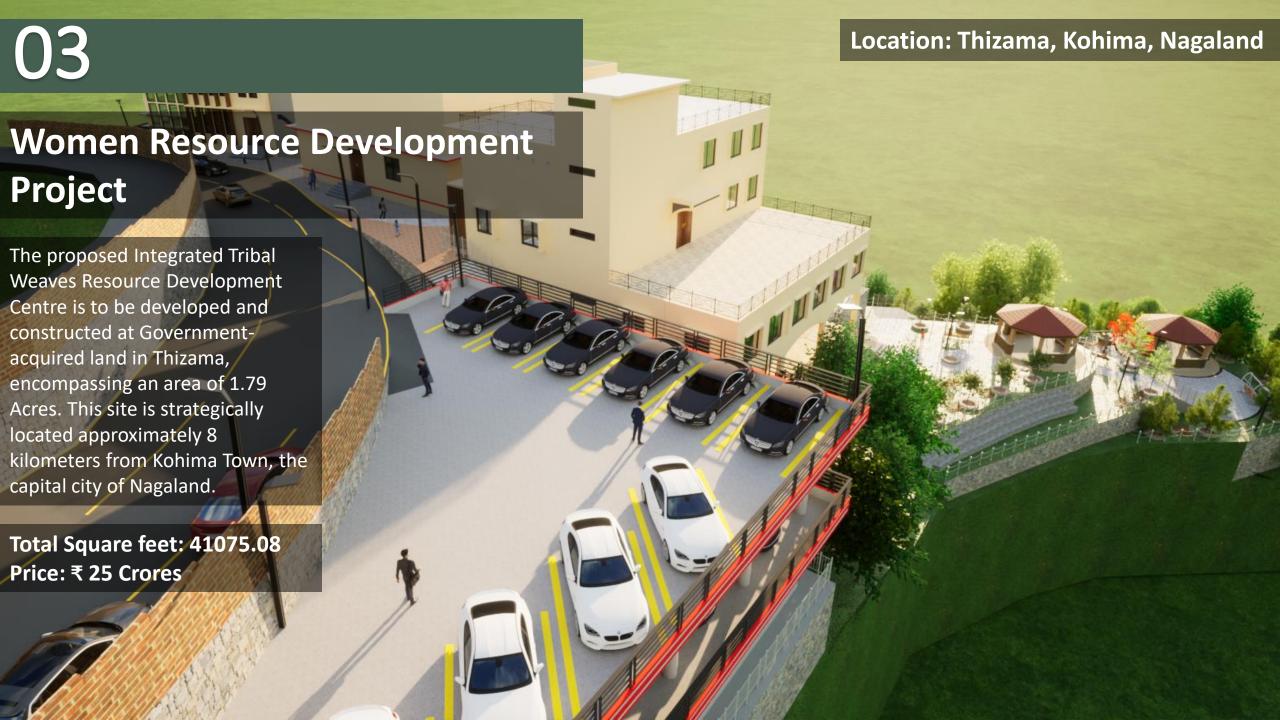

h at Kohima** 

#### 02



**Hotel at Manipur** 

#### 03



**WRD Project at Kohima** 

#### 04



Naga Organic Pavilion at Dimapur

01

# **Church at Kohima**

The Church is a modern architectural marvel designed to accommodate 1,200 people. It features a bell tower and a spacious layout, with key areas including Chapel Hall, Preparation room, Sound Booth, and toilets on the Fourth Floor. The Third Floor offers a versatile Multi-Purpose Hall, Kitchen, Store room, Green Room, and additional facilities. The Second floor houses fifteen Sunday school classrooms with convenient toilets. The Building also includes parking for 100 cars across the ground and first floors, and a centralized AC system for year-round comfort.

Total Square feet: 52216.08

Price: ₹ 13.50 Crores































04

# Naga Organic Pavilion at NER Agri Expo Complex

This 9989.54 sq ft pavilion showcases modern architecture with its striking structural glazing entrance and elegant design. Inside guests are welcomed by a reception area, 47 stalls for diverse purposes, and five conveniently located restrooms. The pavilion's standout feature is its conical roof, blending beauty and functionality while providing shelter and enhancing the interior's grandeur.

**Total Square feet: 9989.54** 

**Price:** ₹ 3.29 Crores









THANK YOU

Thank you for exploring the W&N Designs portfolio. We take pride in our craftmanship and the relationships we've built, and we look forward to the opportunity to bring your vision to life with the same dedication and excellence.